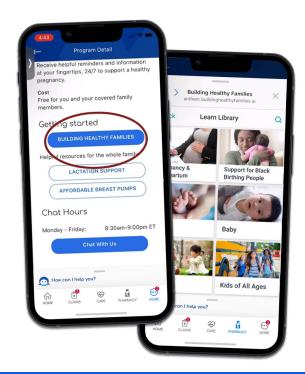

Building Healthy Families offers personalized, digital support through the **Sydney**<sup>SM</sup> **Health** mobile app or on <u>anthem.com/ca</u>. This convenient hub offers an extensive collection of tools and information to help families navigate their journeys.

## Benefits to help families thrive

- One-on-one pregnancy support
- Interactive health trackers
- 24/7 access
- Personalized content

## **Enroll in Building Healthy Families**

- 1. Visit <u>anthem.com</u> or log in to Sydney Health.
- 2. Find Featured Programs at the bottom of the homepage.
- 3. Select View All, then choose the Building Healthy Families tile.