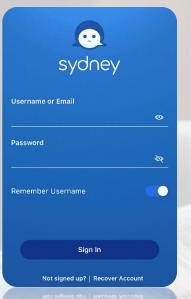

# **Sydney Health**

Easy access to your health care benefits is important. That's why your Anthem Student Advantage plan provides you with a digital ID card - to be sure you have the right plan information with you when you need care. You can either go to anthem.com/ca or follow the step by step instructions to download Sydney Health:

1) Download the Sydney Health from the Apple or Google Play store

2) If you haven't registered, click 'Not Signed Up?' on the bottom of the app

3) Register using your first & last name, date of birth, and student ID number