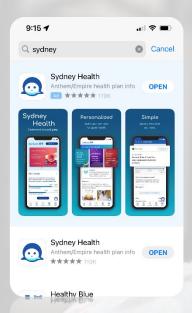

# **Sydney Health**

Easy access to your health care benefits is important. That's why your Anthem Student Advantage plan provides you with a digital ID card - to be sure you have the right plan information with you when you need care. You can either go to anthem.com/ca or follow the step by step instructions to download Sydney Health:

1) Download the Sydney Health from the Apple or Google Play store

2) If you haven't registered, click 'Not Signed Up?' on the bottom of the app

3) Register using your first & last name, date of birth, and student ID number