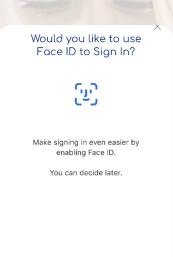

4) Elect if you want to enable 'Face ID'

5) You now have access to your Anthem Student Advantage plan information