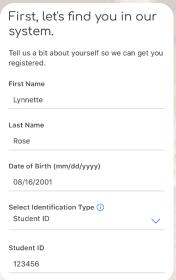

1) Download the Sydney Health from the Apple or Google Play store

2) If you haven't registered, click 'Not Signed Up?' on the bottom of the app

3) Register using your first & last name, date of birth, and student ID number